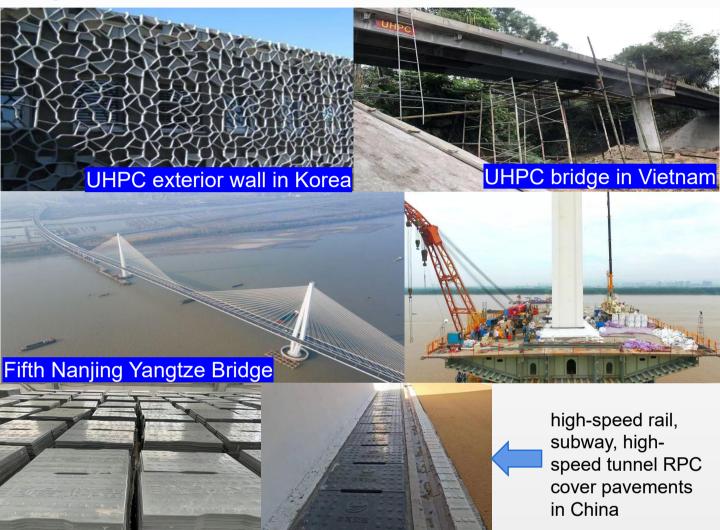

#### **Applications**

High speed subway cover plate

Subway evacuation platform

**Sound Barrier** 

UHPC prefabricated building

UHPC exterior wall decorative panel

UHPC steel deck pavement

Wet joint of UHPC

## **Project case**