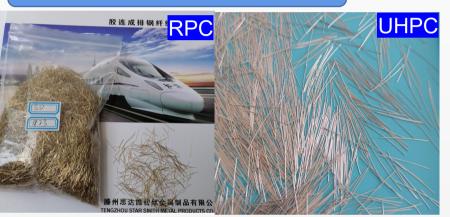

## RPC/UHPC Micro Steel Fiber

Micro steel fibers are made of copper coated steel wire, which is the most important materials of RPC and UHPC. UHPC has the features of very high strength, high tenacity, very good durability, and volume stability. It is a good and a new kind of construction materials. Micro steel fiber is widely used in the building of high way, expressway, RPC cover plates, and UHPC construction.

### **Specification**

| Туре   | Diameter<br>(mm)     | Length<br>(mm) | L/D | Tensile Strength<br>(MPa) | Application |
|--------|----------------------|----------------|-----|---------------------------|-------------|
| SD2013 | $0.20 \pm 0.015$     | 13±1           | 65  | >2850                     | UHPC        |
| SD2213 | $0.22 \!\pm\! 0.015$ | 13±1           | 59  | >2850                     | UHPC        |
| SD1823 | 0.18~0.23±0.015      | 13±1           | 62  | >2850                     | RPC         |
| SD1835 | 0.18~0.35±0.015      | 13±1           | 50  | >2850                     | RPC         |